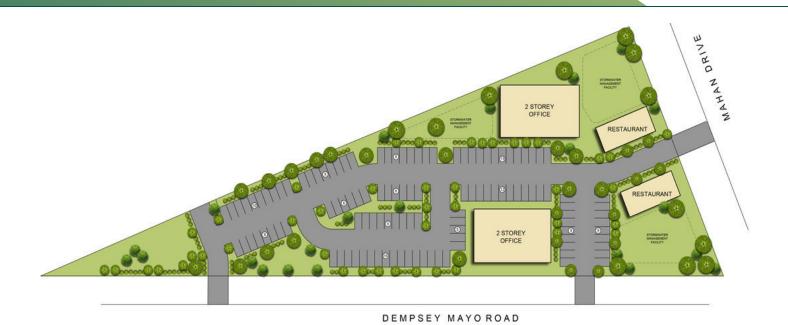

### PROPERTY DESCRIPTION

This 3.29 acre parcel is at a lighted intersection adjacent to the new Mahan Office Park

In close proximity to Fallschase Shopping Center anchored by Costco, Bass Pro Shops, Walmart and CMX Theaters. 2,000 residential units purposed within 5 minutes, this is the main corridor where Tallahassee is growing. 2 of the top 3 master communities in the whole city are located within a 5 minute drive of this site. This property is one of the only commercial development opportunities available in this corridor.

#### **PROPERTY HIGHLIGHTS**

- Within proximity to an i10 interchange as well as a future planned interchange.
- Highly visible corner lot--perfect for non drive thru restaurant/retail/ or office
- · Located in Tallahassee's fastest growing sub-market
- Zoned Mahan Corridor Node District
- Property can accommodate about 26,000 SF of development per zoning.
- Great location for medical office, standard office