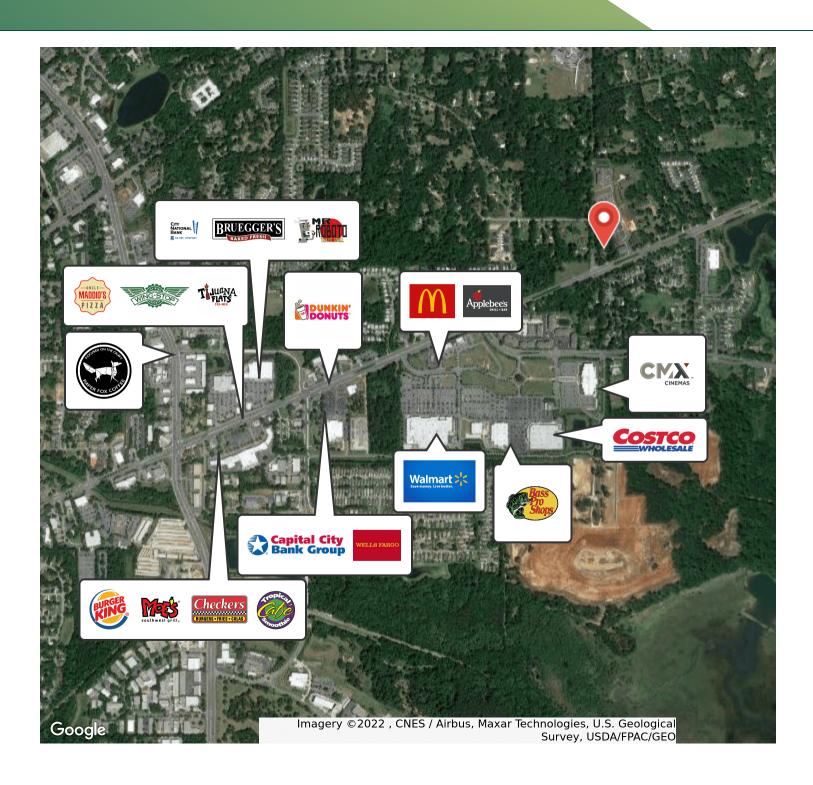

### PROPERTY DESCRIPTION

This 3.29 acre parcel is at a lighted intersection adjacent to the new Mahan Office Park

In close proximity to Fallschase Shopping Center anchored by Costco, Bass Pro Shops, Walmart and CMX Theaters. 2,000 residential units purposed within 5 minutes, this is the main corridor where Tallahassee is growing. 2 of the top 3 master communities in the whole city are located within a 5 minute drive of this site. This property is one of the only commercial development opportunities available in this corridor.